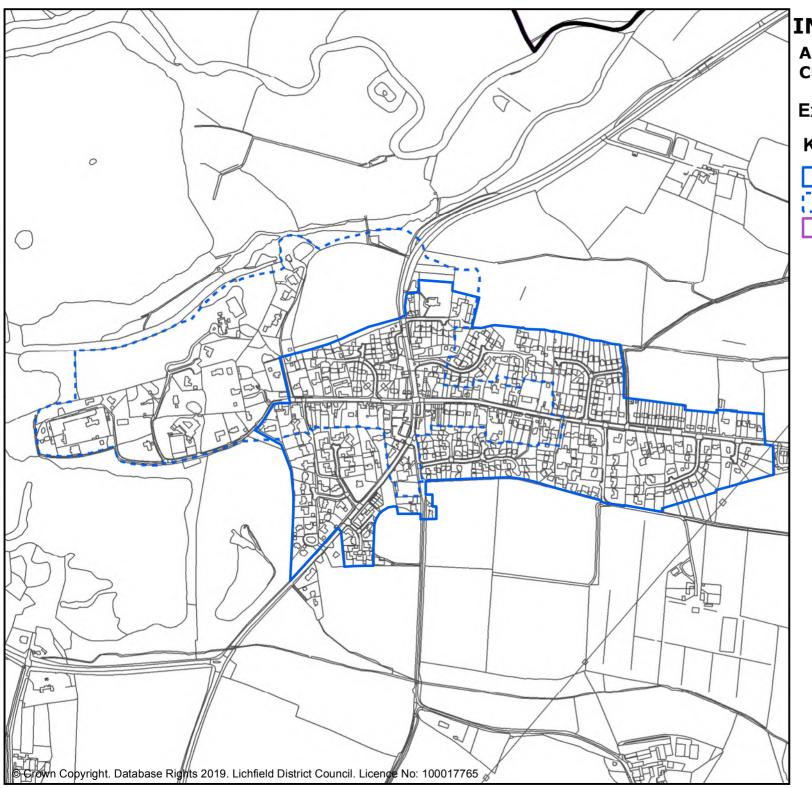

### INSET 6 CLIFTON CAMPVILLE

All inset lies within the River Mease SAC water catchment

Existing adopted policies Key