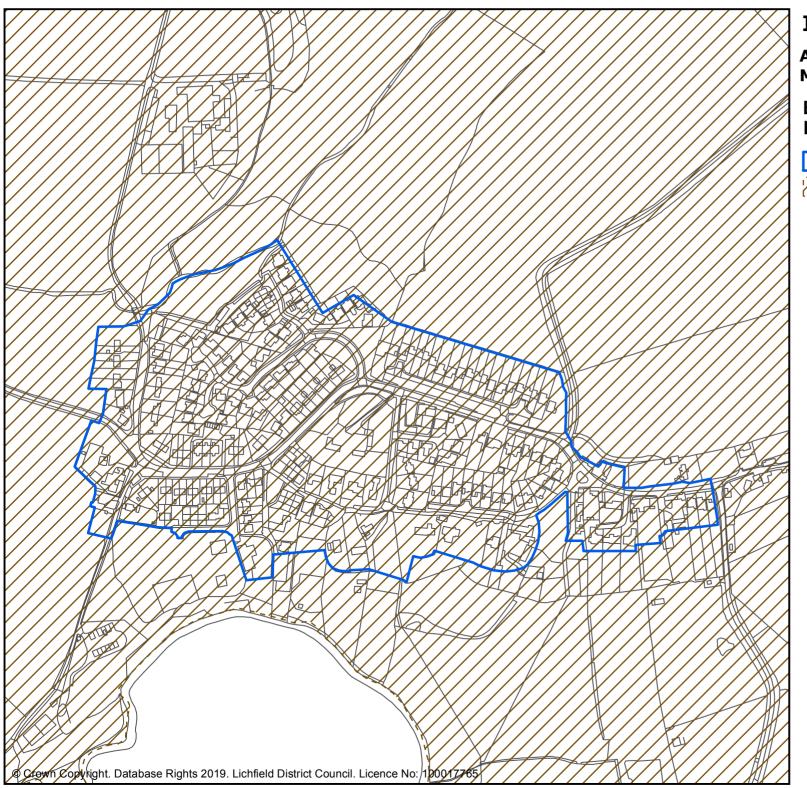

#### **INSET 3 BURNTWOOD**

All inset lies within the Cannock **Chase SAC policy area and Forest** of Mercia

Area of Development Restraintto be removed from Green Belt (ONR1)

### **Existing adopted policies**

Lichfield District Boundary

Existing housing allocations

Existing employment areas

Town centre designations

Mixed use allocations

---- HS2 Route

---- Walsall - Lichfield Rail Line

Neighbourhood Shopping Centres (Core Policy 8)

Scheduled Monuments

Area of Outstanding Natural Beauty
Site of Special Scientific Interest (Core Policy 13, Policy NR9)
Green Belt (Core Policies 1, 13, Policies NR2, Lichfield 1, B1, FZ1, S1, W1)
Cannock Chase SAC policy area (Core Policies 1,9,13, Policies SC2,NR3,NR5,NR7, Burntwood 1)