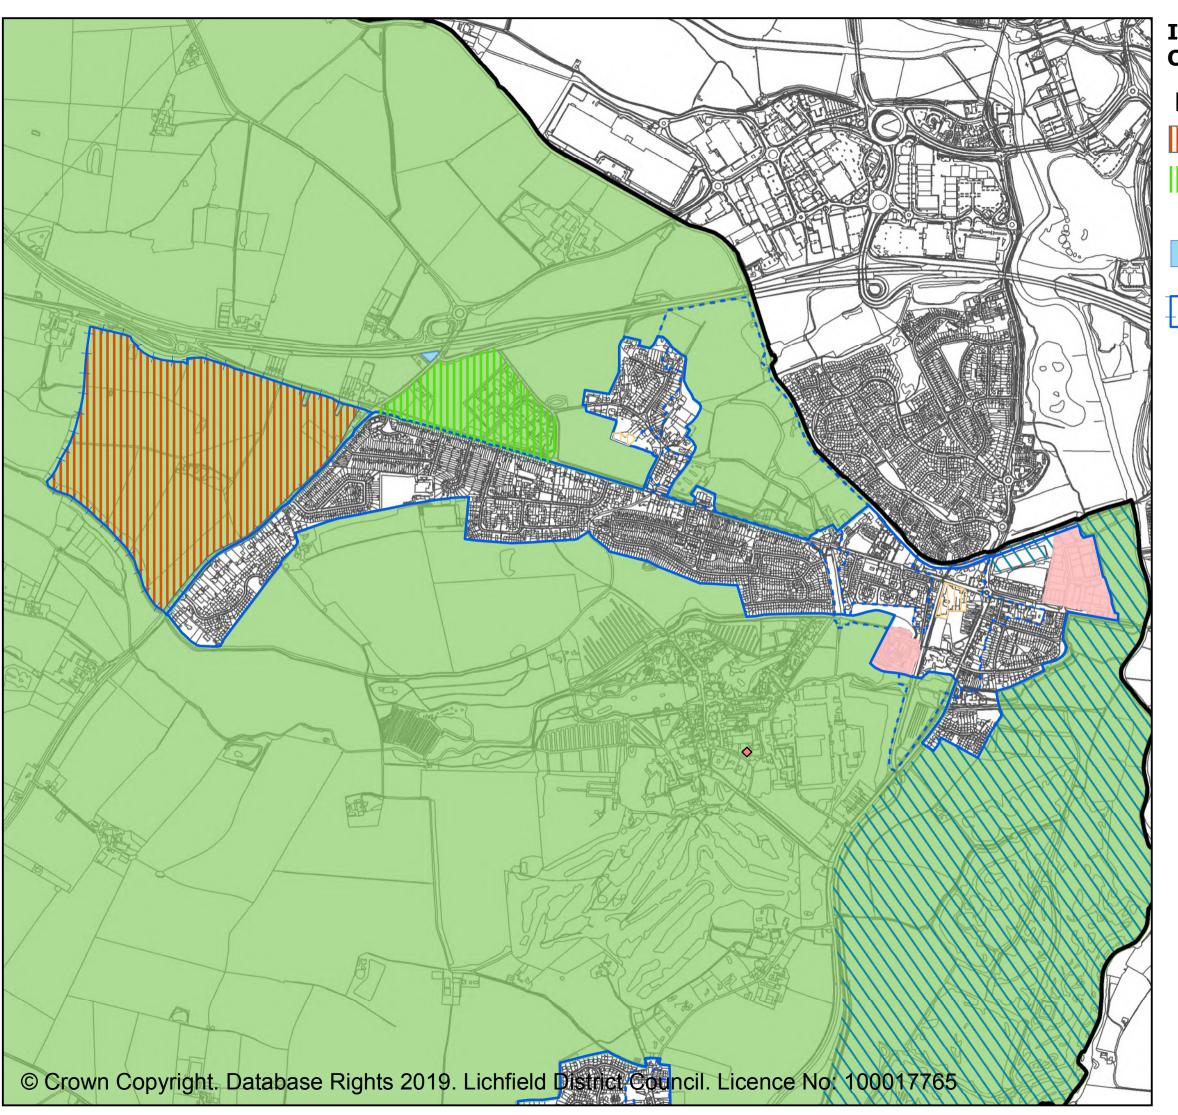

### **INSET 24 STREETHAY**

All inset lies within the Cannock Chase SAC policy area

Strategic housing allocation SHA1 Neighbourhood centres Policy OEET2

#### **Existing adopted policies**

Settlement boundaries

Existing employment areas

Existing housing allocations

Neighbourhood Shopping Centres (Core Policy 8)

Scheduled Monuments (Core Policy 14)
Green Belt (Core Policies 1, 13, Policies NR2, Lichfield 1, B1, FZ1, S1, W1)

1:7,500 www.lichfielddc.gov.uk