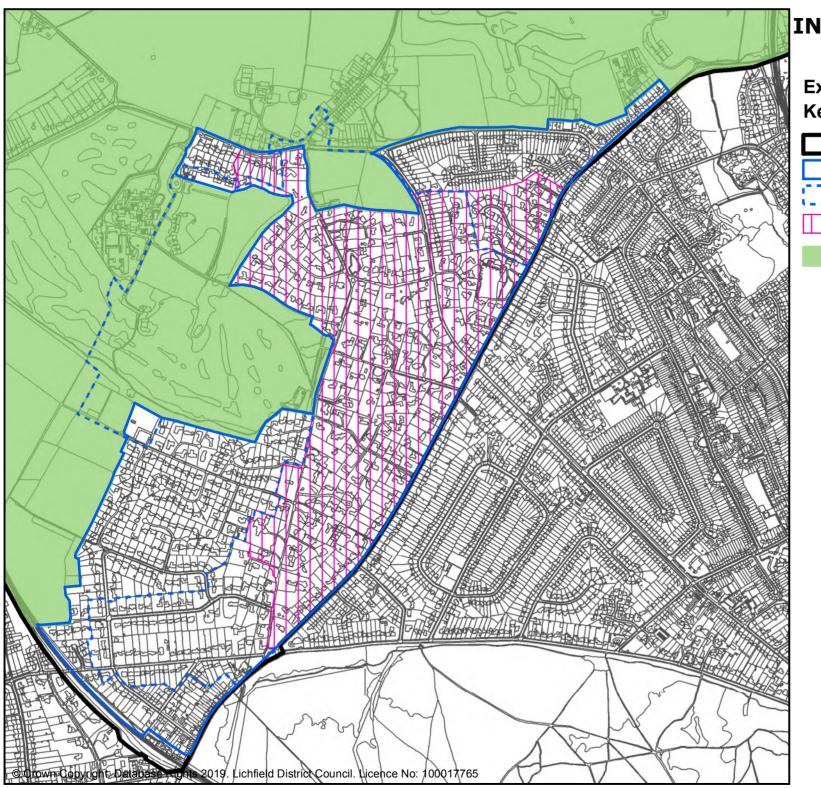

### **INSET 24 STREETHAY**

All inset lies within the Cannock Chase SAC policy area

Strategic housing allocation SHA1 Neighbourhood centres Policy OEET2

#### **Existing adopted policies**

Settlement boundaries

Existing employment areas

Existing housing allocations

Neighbourhood Shopping Centres (Core Policy 8)

Scheduled Monuments (Core Policy 14)
Green Belt (Core Policies 1, 13, Policies NR2, Lichfield 1, B1, FZ1, S1, W1)