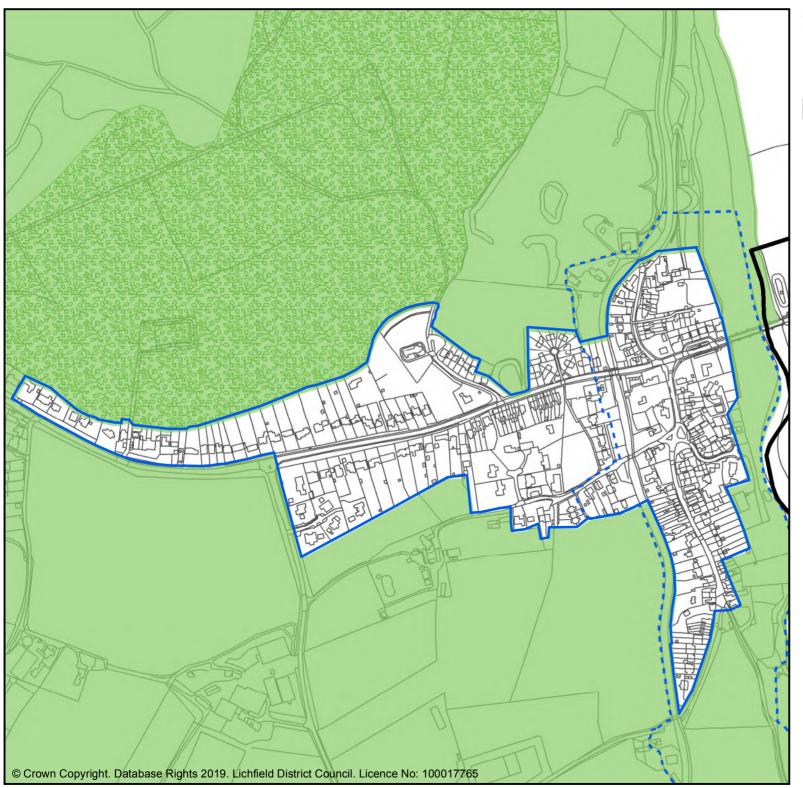

### INSET 11 FAZELEY, MILE OAK & BONEHILL

### Key

Strategic housing allocation SHA2 Area of Development Restraint to be removed from Green Belt (ONR1)

Drayton Manor Park

Gypsy & traveller site allocation

Amendment to Green Belt and village settlement boundaries associated with strategic housing allocation

### **Existing adopted policies**

Settlement boundaries

Existing housing allocations

Existing employment areas

Lichfield District Boundary

Conservation areas

Gypsy & traveller site allocation (Policies H3, GT1)

Central Rivers Initiative (Core Policies 1,9,13, Policies NR5,NR6,Alr1,Alr3)

Green Belt (Core Policies 1, 13, Policies NR2, Lichfield 1, B1, FZ1, S1, W1)

1:13,000

ichfield

district Council

www.lichfielddc.gov.uk