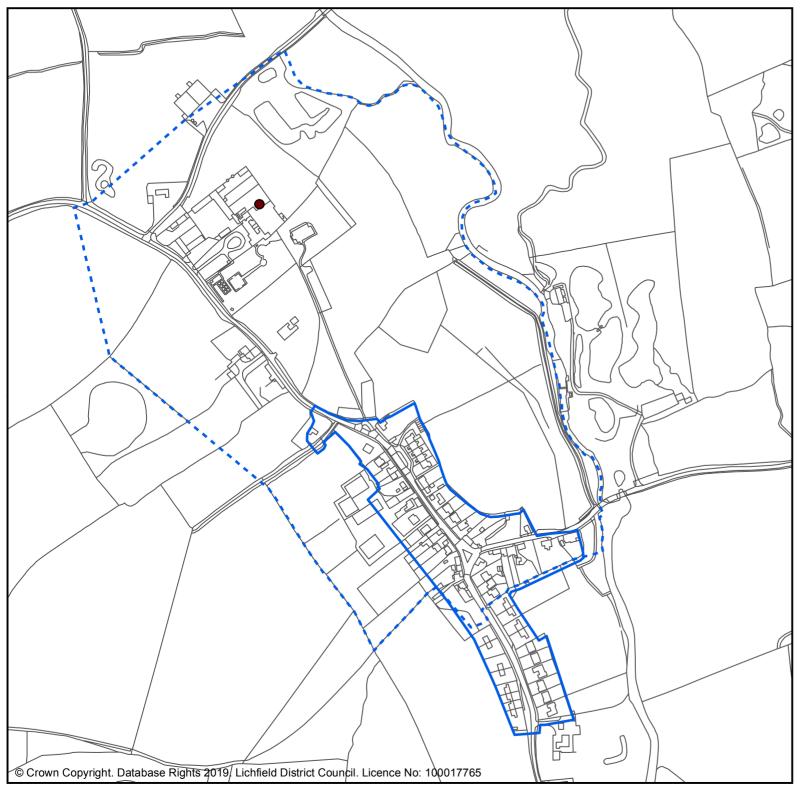

### **INSET 27 WIGGINTON**

### Existing adopted policies Key

Settlement boundaries

Conservation areas

1:4,500

in the land district scouncil www.lichfielddc.gov.uk