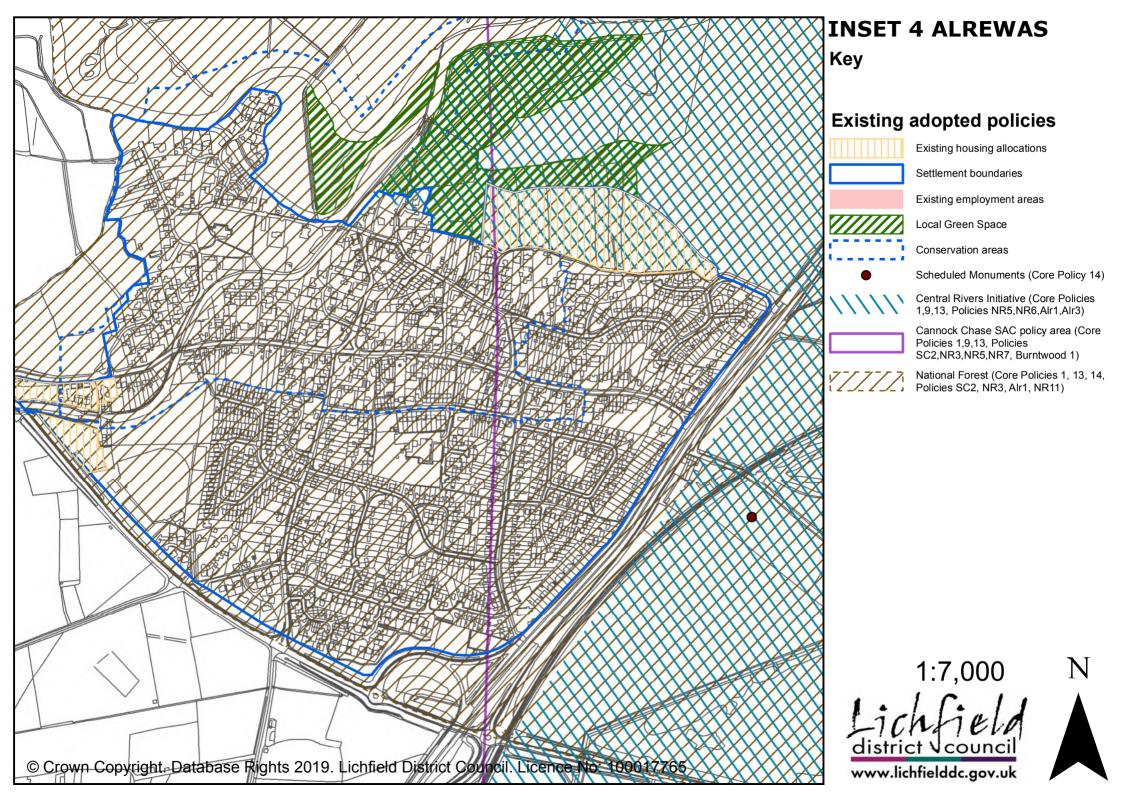

#### **Existing adopted policies**

- Lichfield District Boundary
- Village boundaries
- Existing employment areas
  - Existing housing allocations
- Road and junction improvements
- Road line safeguarding (Policy ST3)
- ----- HS2 Route
- ---- Walsall Lichfield Rail Line
- - Route for a restored Lichfield Canal
- Proposed office allocation (Lichfield 3)
- Conservation areas (Core Policies 1, 14, Policy BE1)
- Scheduled Monuments
- Central Rivers Initiative
- Local Green Space
- Little Aston Park Density Policy (see Little Aston Neighbourhood Plan)
  - Cannock Chase SAC policy area (Core Policies 1,9,13, Policies SC2,NR3,NR5,NR7, Burntwood 1)
- Area of Outstanding Natural Beauty
- Forest of Mercia
  - River Mease SAC water catchment
- Site of Special Scientific Interest (Core Policy 13, Policy NR9)
- Trees & Woodlands (Ancient Woodland) (Core policy 13, Policies SC2,HSC1,NR4)
  - Green Belt (Core Policies 1, 13, Policies NR2, Lichfield 1, B1, FZ1, S1, W1)
- National Forest (Core Policies 1, 13, 14, Policies SC2, NR3, Alr1)(EA16)