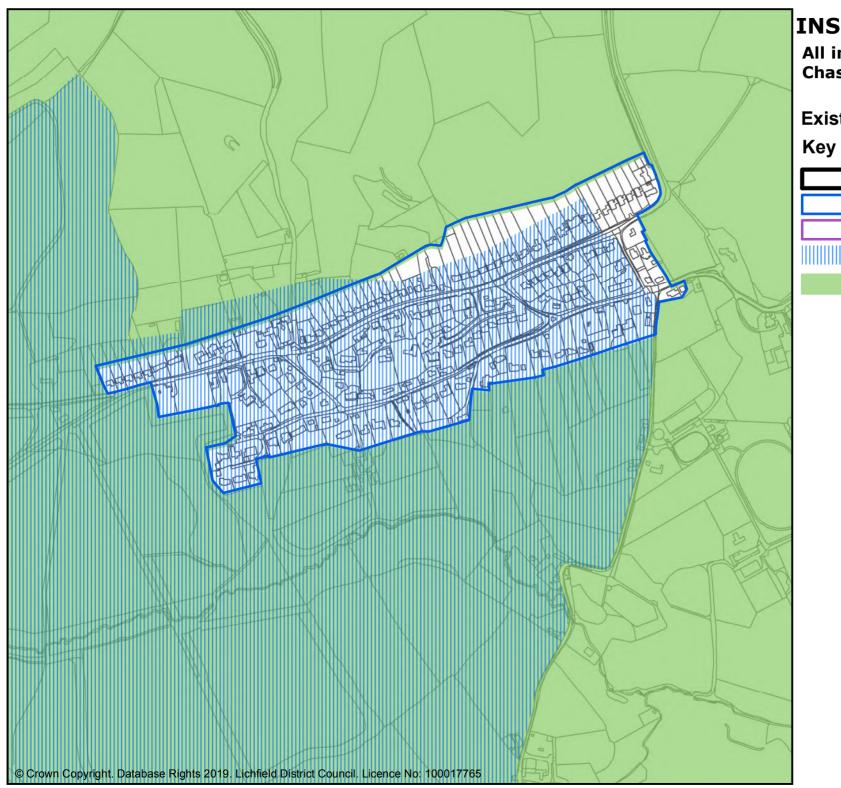

### **INSET 24 STREETHAY**

All inset lies within the Cannock Chase SAC policy area

Strategic housing allocation SHA1 Neighbourhood centres Policy OEET2

#### **Existing adopted policies**

Settlement boundaries

Existing employment areas

Existing housing allocations

Neighbourhood Shopping Centres (Core Policy 8)

Scheduled Monuments (Core Policy 14)
Green Belt (Core Policies 1, 13, Policies NR2, Lichfield 1, B1, FZ1, S1, W1)

1:7,500 www.lichfielddc.gov.uk