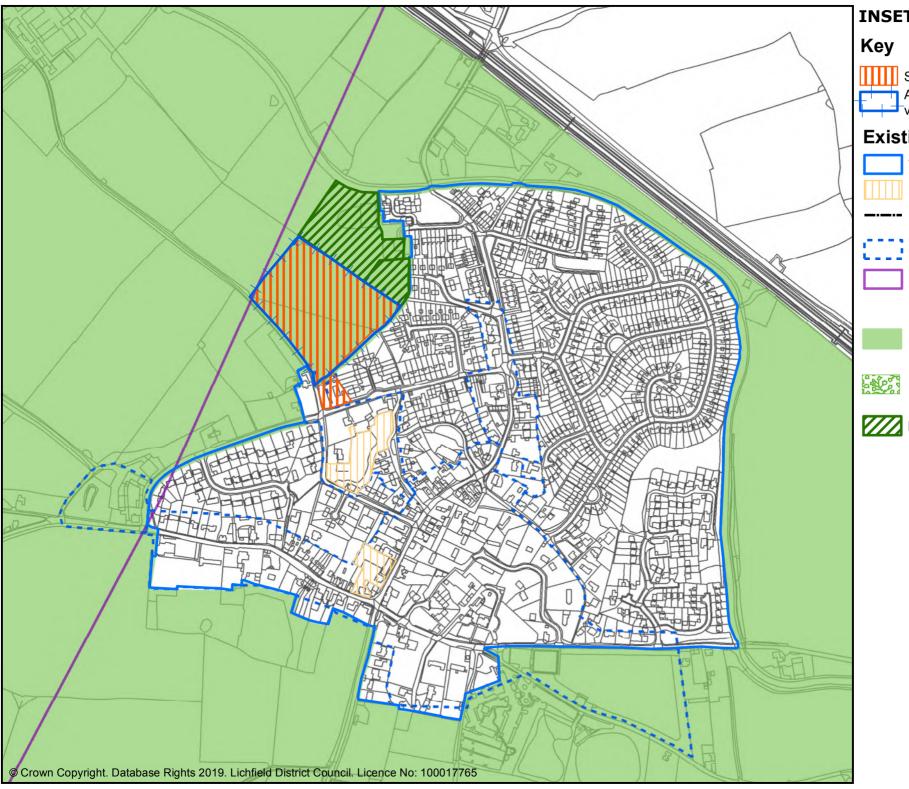

#### INSET 26 WHITTINGTON

Strategic housing allocations SHA4

Amendment to Green Belt and
village settlement boundaries

### **Existing adopted policies**

Village boundaries

Existing housing allocations

----- HS2 Route

Conservation areas

Core Policies 1, 14, Policy BE1)
Cannock Chase SAC policy area

(Core Policies 1,9,13, Policies SC2 NR3,NR5,NR7, Burntwood 1)

Green Belt (Core Policies 1, 13, Policies NR2, Lichfield 1, B1,

Policies NR2, Lichfield 1, B1, FZ1, S1, W1)

Trees & Woodlands (Ancient Woodland) (Core policy 13, Policies SC2,HSC1,NR4)

Local Green Space