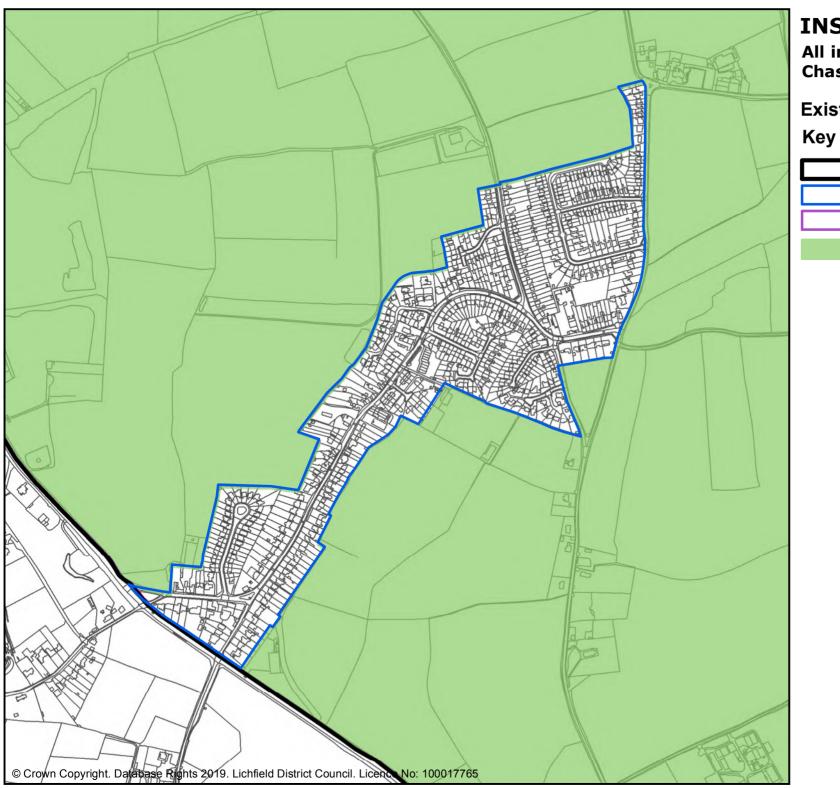

#### **INSET 3 BURNTWOOD**

All inset lies within the Cannock **Chase SAC policy area and Forest** of Mercia

Area of Development Restraintto be removed from Green Belt (ONR1)

### **Existing adopted policies**

Lichfield District Boundary

Existing housing allocations

Existing employment areas

Town centre designations

Mixed use allocations

---- HS2 Route

---- Walsall - Lichfield Rail Line

Neighbourhood Shopping Centres (Core Policy 8)

Scheduled Monuments

Area of Outstanding Natural Beauty
Site of Special Scientific Interest (Core Policy 13, Policy NR9)
Green Belt (Core Policies 1, 13, Policies NR2, Lichfield 1, B1, FZ1, S1, W1)
Cannock Chase SAC policy area (Core Policies 1,9,13, Policies SC2,NR3,NR5,NR7, Burntwood 1)