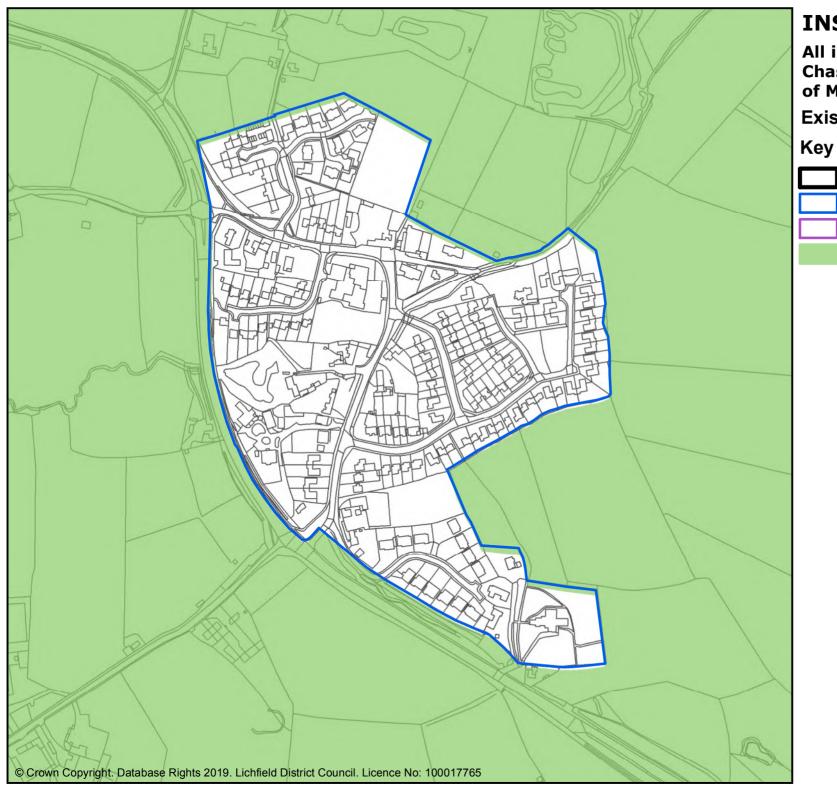

## INSET 2 LICHFIELD CITY CENTRE

All inset lies within the Cannock Chase SAC policy area

#### Kev **Existing adopted policies** Existing housing allocations Existing employment areas (Core Policies 1,7,Policy Lichfield 3, EMP1) Lichfield City primary shopping area (Policy Lichfield 3) Lichfield city centre boundary (Core Policy 8, Policy Lichfield3) Mixed use allocations (Policy LC2) Lichfield City Primary Frontages (Policy Lichfield 3) Lichfield City Secondary Frontages (Policy Lichfield 3) Road and junction improvements Conservation areas Scheduled Monuments Scheduled Monuments Forest of Mercia Site of Special Scientific Interest (Core Policy 13, Policy NR9) Green Belt (Core Policies 1, 13, Policies NR2, Lichfield 1, B1, FZ1, S1, W1) Cannock Chase SAC policy area (Core Policies 1,9,13, Policies SC2,

NR3,NR5,NR7, Burntwood 1)