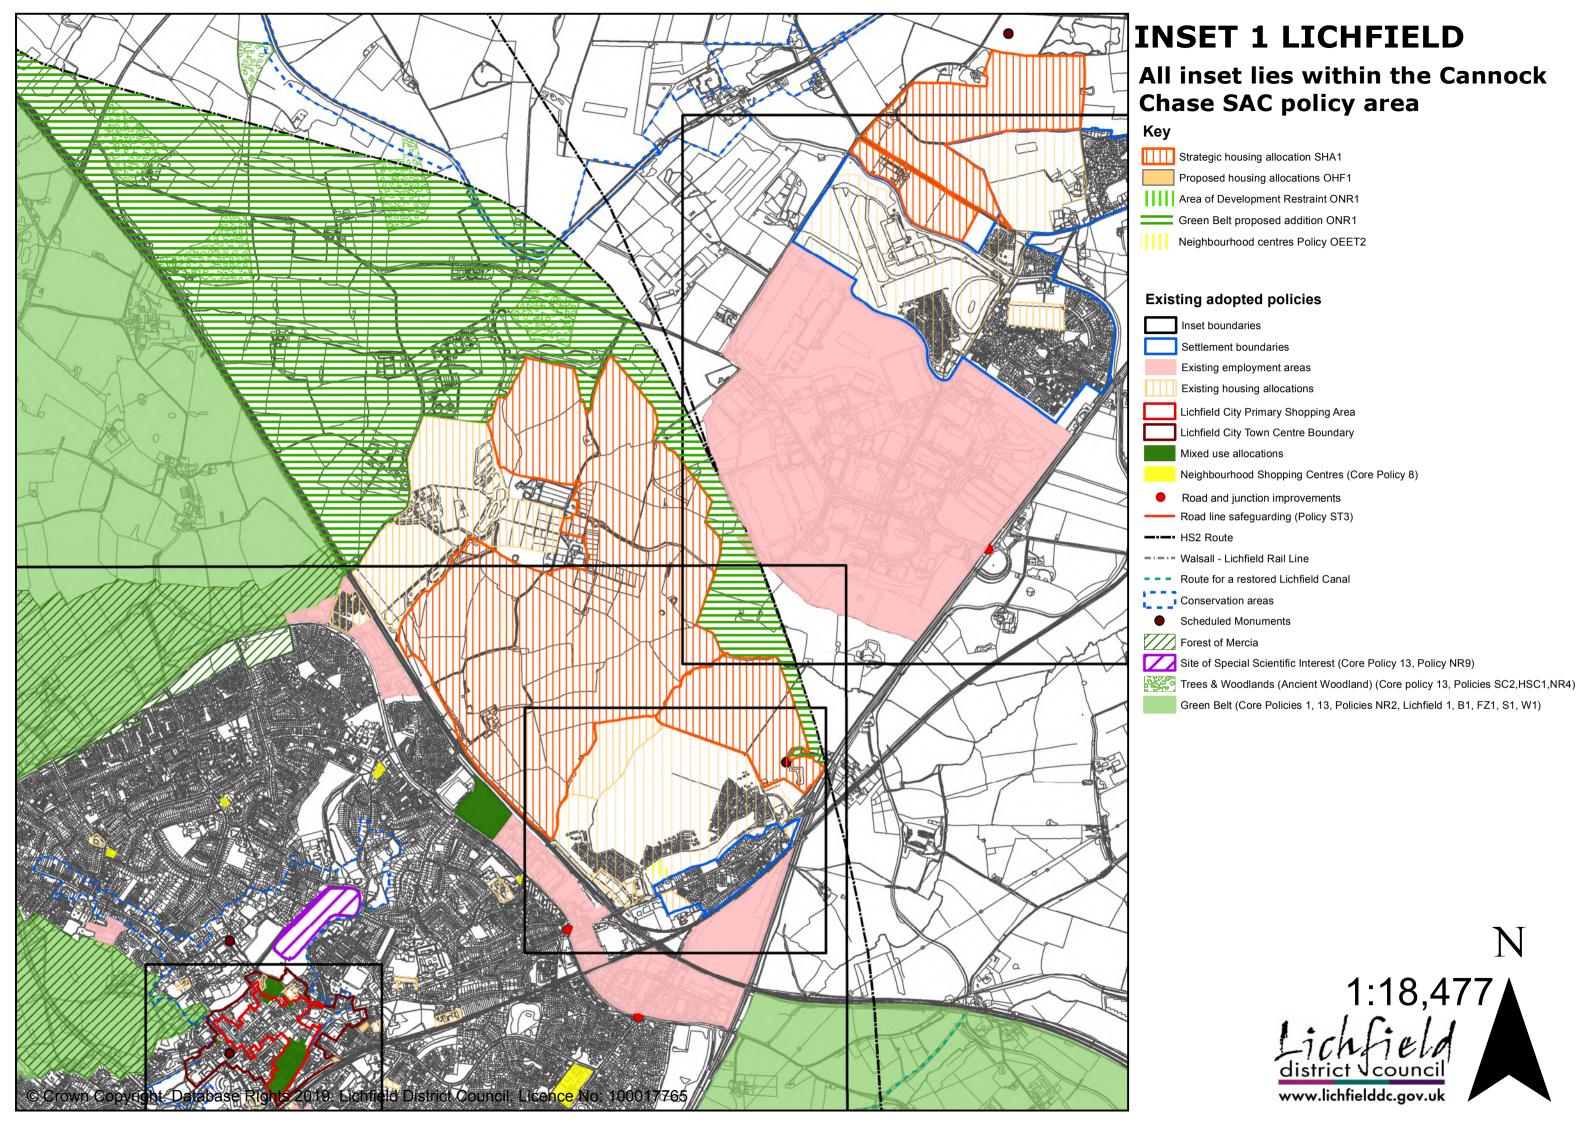

## INSET 2 LICHFIELD CITY CENTRE

All inset lies within the Cannock Chase SAC policy area

#### Kev **Existing adopted policies** Existing housing allocations Existing employment areas (Core Policies 1,7,Policy Lichfield 3, EMP1) Lichfield City primary shopping area (Policy Lichfield 3) Lichfield city centre boundary (Core Policy 8, Policy Lichfield3) Mixed use allocations (Policy LC2) Lichfield City Primary Frontages (Policy Lichfield 3) Lichfield City Secondary Frontages (Policy Lichfield 3) Road and junction improvements Conservation areas Scheduled Monuments Scheduled Monuments Forest of Mercia Site of Special Scientific Interest (Core Policy 13, Policy NR9) Green Belt (Core Policies 1, 13, Policies NR2, Lichfield 1, B1, FZ1, S1, W1) Cannock Chase SAC policy area (Core Policies 1,9,13, Policies SC2,

NR3,NR5,NR7, Burntwood 1)