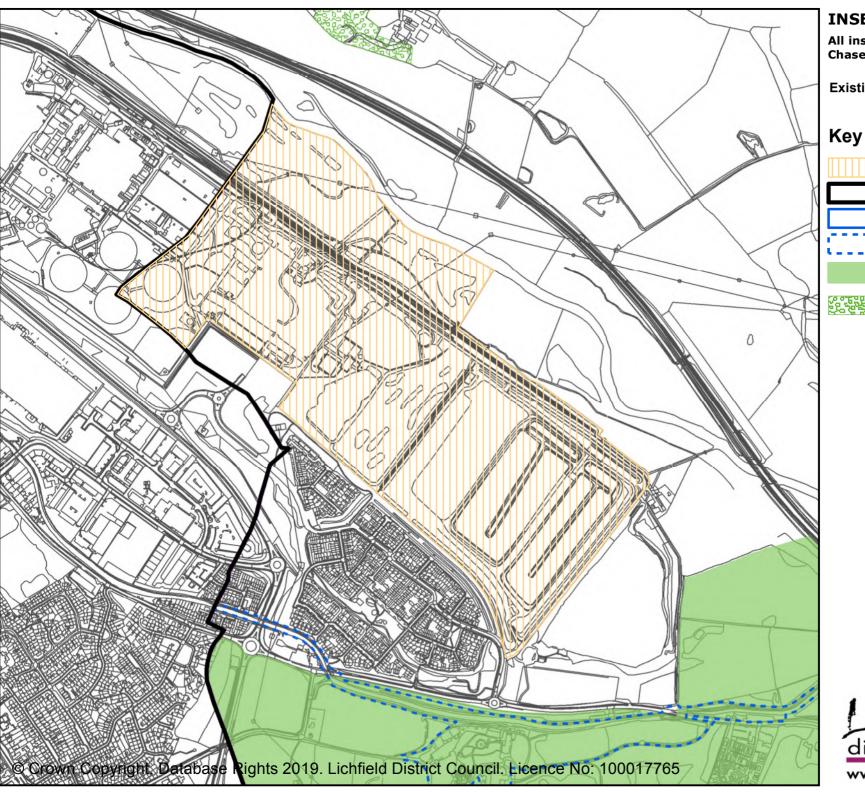

### **INSET 12 FRADLEY**

All inset lies within the Cannock Chase SAC policy area

Key

Strategic housing allocations SHA1 and SHA3

Green Belt proposed addition ONR1

#### **Existing adopted policies**

Settlement boundaries

Existing employment areas

Existing housing allocations

Neighbourhood Shopping Centres (Core Policy 8)

**HS2 Route** 

Local Green Space

Conservation areas

Scheduled Monuments

Central Rivers Initiative (Core Policies 1,9,13, Policies NR5,NR6,Alr1,Alr3)

Trees & Woodlands (Ancient Woodland) (Core policy 13, Policies SC2,HSC1,NR4)

1:11,000

ichfield

district scouncil