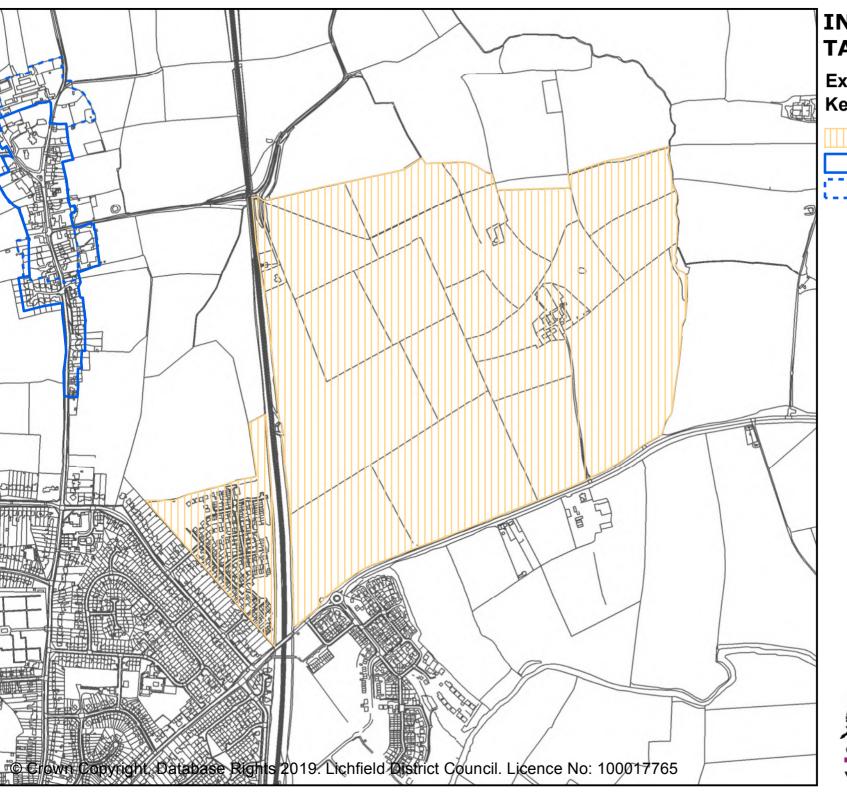

### INSET 11 FAZELEY, MILE OAK & BONEHILL

### Key

Strategic housing allocation SHA2 Area of Development Restraint to be removed from Green Belt (ONR1)

Drayton Manor Park

Gypsy & traveller site allocation

Amendment to Green Belt and village settlement boundaries associated with strategic housing allocation

### **Existing adopted policies**

Settlement boundaries

Existing housing allocations

Existing employment areas

Lichfield District Boundary

Conservation areas

Gypsy & traveller site allocation (Policies H3, GT1)

Central Rivers Initiative (Core Policies 1,9,13, Policies NR5,NR6,Alr1,Alr3)

Green Belt (Core Policies 1, 13, Policies NR2, Lichfield 1, B1, FZ1, S1, W1)

1:13,000

ichfield

district Council

www.lichfielddc.gov.uk