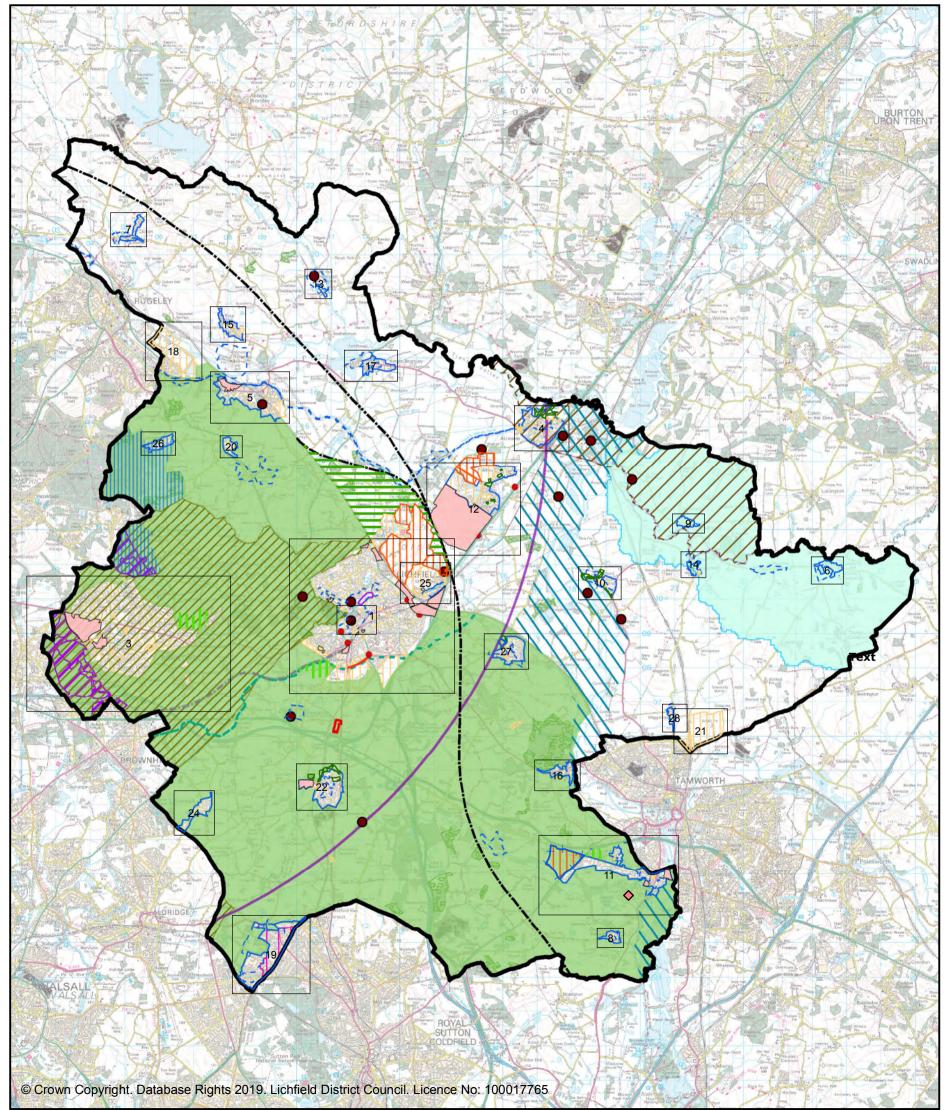

## LICHFIELD DISTRICT LOCAL PLAN POLICIES MAP

#### Key

- Strategic Policy Housing (Policies SHA1-4)
- Area of Development Restraint to be removed from Green Belt (Policy ONR1)
- Green Belt proposed addition (Policy ONR1)
  - Amendment to Green Belt and village settlement boundaries (Policy ONR1)
- Drayton Manor Park (Policy OEET3)
  - Gypsy & traveller site allocation (Policy OHF3)
- Neighbourhood centres (Policy OEET2)

#### **Existing adopted policies**

- Lichfield District Boundary
- Village boundaries
- Existing employment areas
  - Existing housing allocations
- Road and junction improvements
- Road line safeguarding (Policy ST3)
- ----- HS2 Route
- ---- Walsall Lichfield Rail Line
- - Route for a restored Lichfield Canal
- Proposed office allocation (Lichfield 3)
- Conservation areas (Core Policies 1, 14, Policy BE1)
- Scheduled Monuments
- Central Rivers Initiative
- Local Green Space
- Little Aston Park Density Policy (see Little Aston Neighbourhood Plan)
  - Cannock Chase SAC policy area (Core Policies 1,9,13, Policies SC2,NR3,NR5,NR7, Burntwood 1)
- Area of Outstanding Natural Beauty
- Forest of Mercia
  - River Mease SAC water catchment
- Site of Special Scientific Interest (Core Policy 13, Policy NR9)
- Trees & Woodlands (Ancient Woodland) (Core policy 13, Policies SC2,HSC1,NR4)
  - Green Belt (Core Policies 1, 13, Policies NR2, Lichfield 1, B1, FZ1, S1, W1)
- National Forest (Core Policies 1, 13, 14, Policies SC2, NR3, Alr1)(EA16)