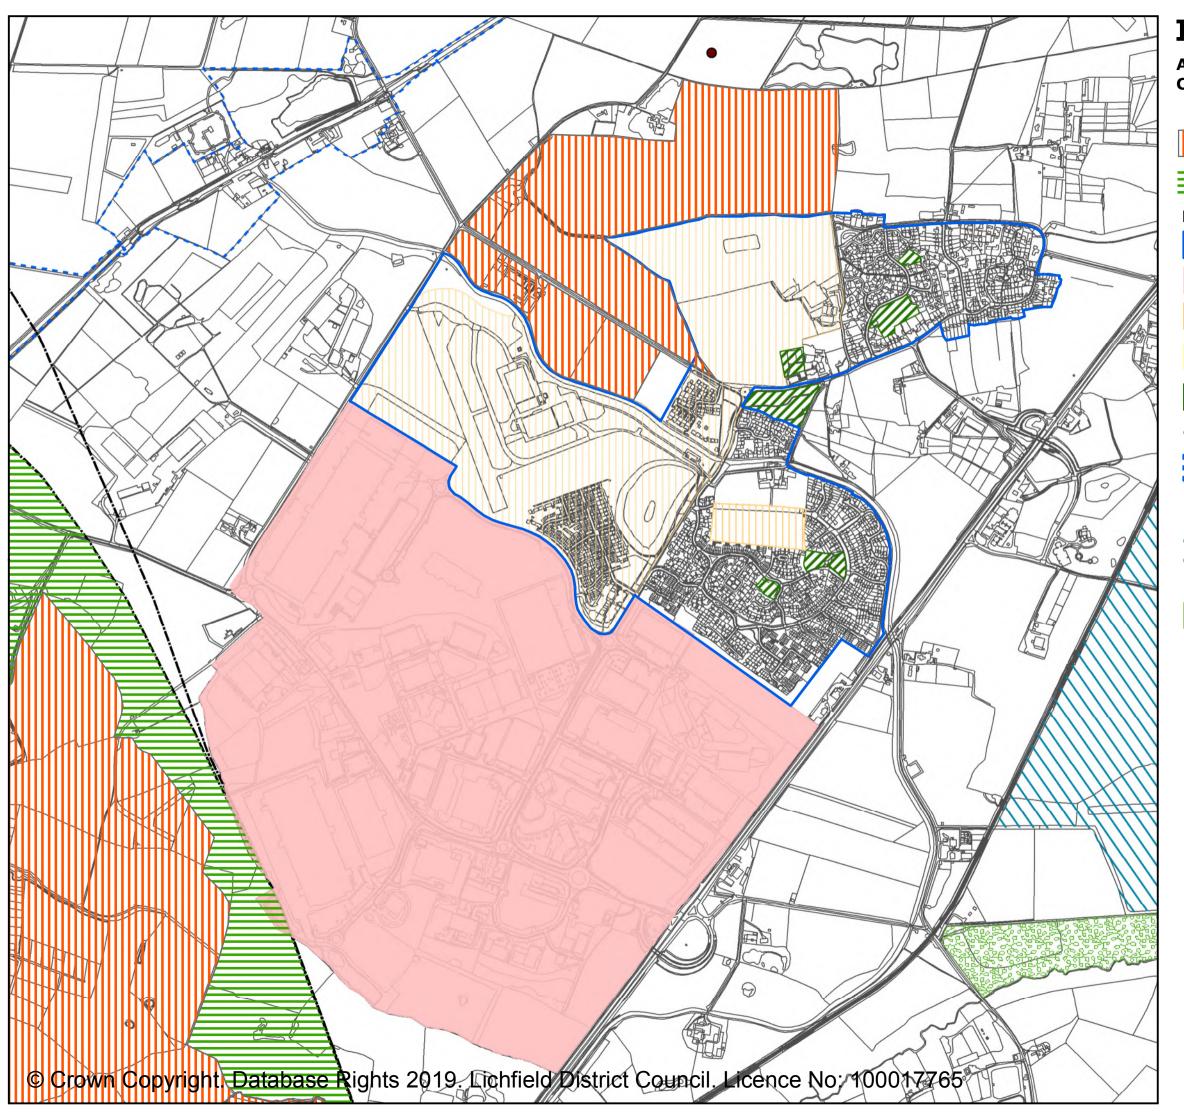

### INSET 11 FAZELEY, MILE OAK & BONEHILL

### Key

Strategic housing allocation SHA2 Area of Development Restraint to be removed from Green Belt (ONR1)

Drayton Manor Park

Gypsy & traveller site allocation

Amendment to Green Belt and village settlement boundaries associated with strategic housing allocation

### **Existing adopted policies**

Settlement boundaries

Existing housing allocations

Existing employment areas

Lichfield District Boundary

Conservation areas

Gypsy & traveller site allocation (Policies H3, GT1)

Central Rivers Initiative (Core Policies 1,9,13, Policies NR5,NR6,Alr1,Alr3)

Green Belt (Core Policies 1, 13, Policies NR2, Lichfield 1, B1, FZ1, S1, W1)

1:13,000

ichfield

district Council

www.lichfielddc.gov.uk