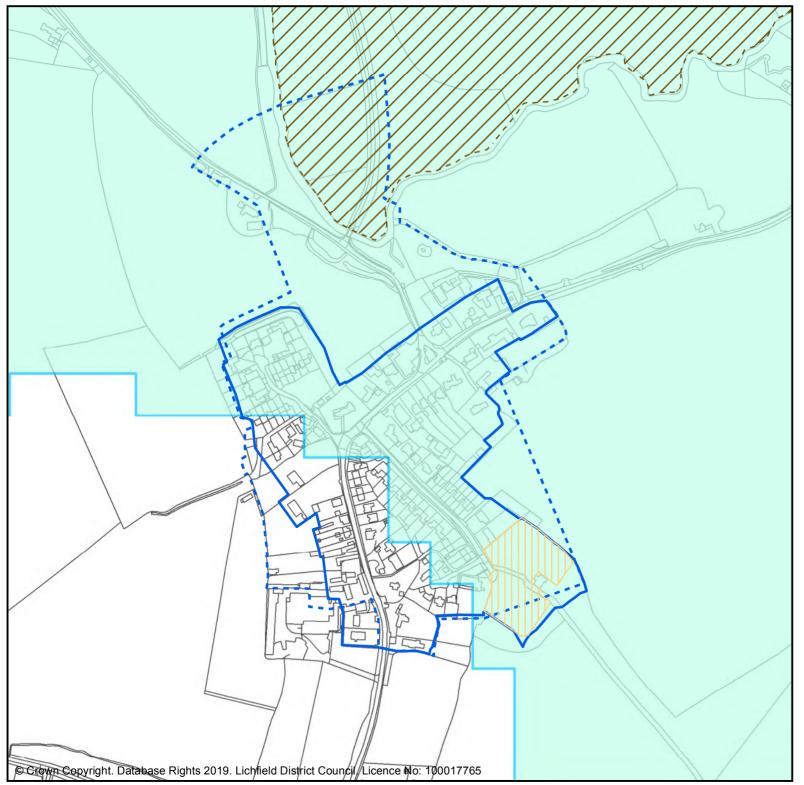

### INSET 6 CLIFTON CAMPVILLE

All inset lies within the River Mease SAC water catchment

Existing adopted policies Key

### **INSET 7 COLTON**

All inset lies within the Cannock Chase SAC policy area

Existing adopted policies Key

Settlement boundaries

Conservation areas

### INSET 9 EDINGALE

All inset lies within the River Mease SAC water catchment

Existing adopted policies Key