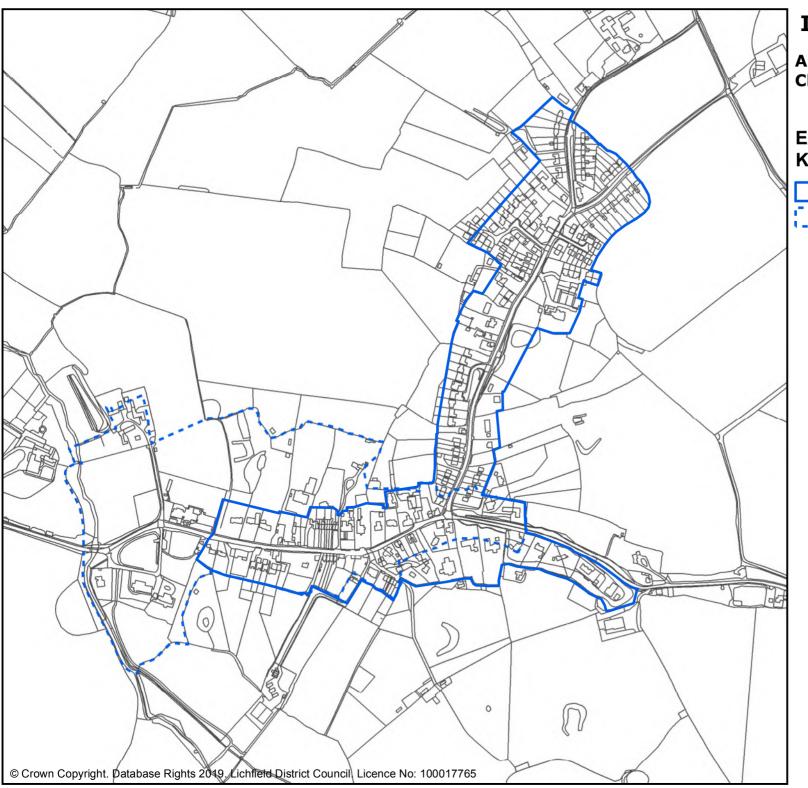

### INSET 11 FAZELEY, MILE OAK & BONEHILL

### Key

Strategic housing allocation SHA2 Area of Development Restraint to be removed from Green Belt (ONR1)

Drayton Manor Park

Gypsy & traveller site allocation

Amendment to Green Belt and village settlement boundaries associated with strategic housing allocation

### **Existing adopted policies**

Settlement boundaries

Existing housing allocations

Existing employment areas

Lichfield District Boundary

Conservation areas

Gypsy & traveller site allocation (Policies H3, GT1)

Central Rivers Initiative (Core Policies 1,9,13, Policies NR5,NR6,Alr1,Alr3)

Green Belt (Core Policies 1, 13, Policies NR2, Lichfield 1, B1, FZ1, S1, W1)

1:13,000

ichfield

district Council

www.lichfielddc.gov.uk