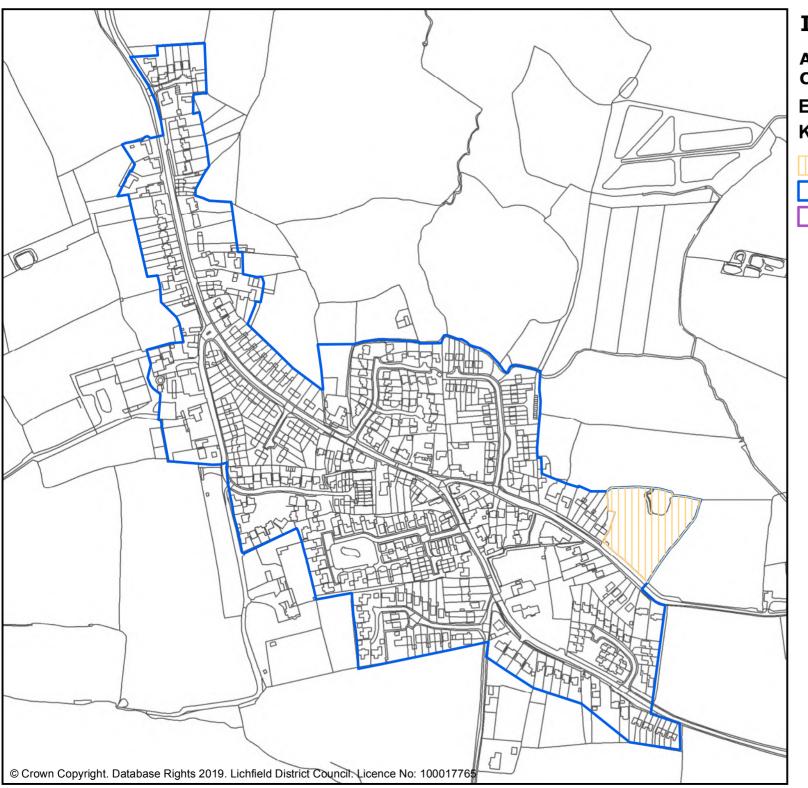

### **INSET 7 COLTON**

All inset lies within the Cannock Chase SAC policy area

Existing adopted policies Key

Settlement boundaries

Conservation areas