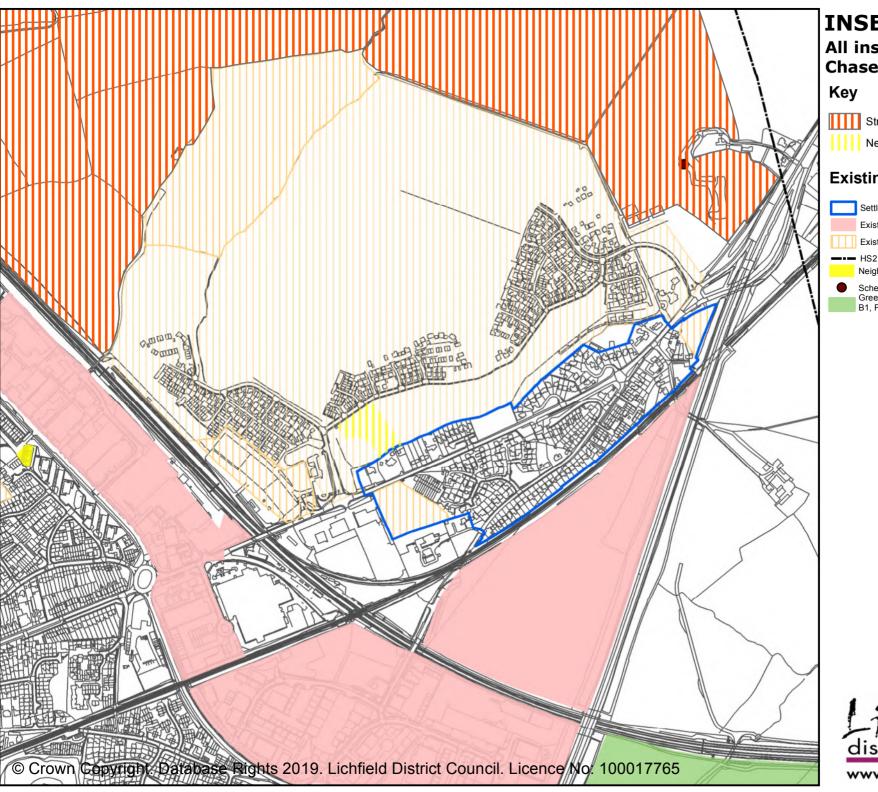

### INSET 11 FAZELEY, MILE OAK & BONEHILL

### Key

Strategic housing allocation SHA2 Area of Development Restraint to be removed from Green Belt (ONR1)

Drayton Manor Park

Gypsy & traveller site allocation

Amendment to Green Belt and village settlement boundaries associated with strategic housing allocation

### **Existing adopted policies**

Settlement boundaries

Existing housing allocations

Existing employment areas

Lichfield District Boundary

Conservation areas

Gypsy & traveller site allocation (Policies H3, GT1)

Central Rivers Initiative (Core Policies 1,9,13, Policies NR5,NR6,Alr1,Alr3)

Green Belt (Core Policies 1, 13, Policies NR2, Lichfield 1, B1, FZ1, S1, W1)

1:13,000

ichfield

district Council

www.lichfielddc.gov.uk