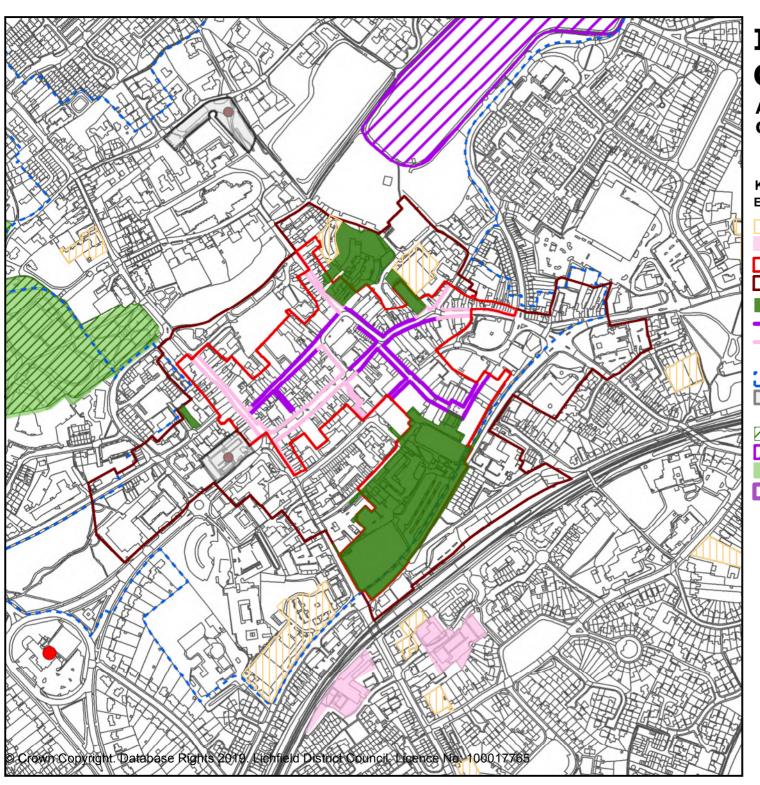

## INSET 2 LICHFIELD CITY CENTRE

All inset lies within the Cannock Chase SAC policy area

#### Kev **Existing adopted policies** Existing housing allocations Existing employment areas (Core Policies 1,7,Policy Lichfield 3, EMP1) Lichfield City primary shopping area (Policy Lichfield 3) Lichfield city centre boundary (Core Policy 8, Policy Lichfield3) Mixed use allocations (Policy LC2) Lichfield City Primary Frontages (Policy Lichfield 3) Lichfield City Secondary Frontages (Policy Lichfield 3) Road and junction improvements Conservation areas Scheduled Monuments Scheduled Monuments Forest of Mercia Site of Special Scientific Interest (Core Policy 13, Policy NR9) Green Belt (Core Policies 1, 13, Policies NR2, Lichfield 1, B1, FZ1, S1, W1) Cannock Chase SAC policy area (Core Policies 1,9,13, Policies SC2,

NR3,NR5,NR7, Burntwood 1)