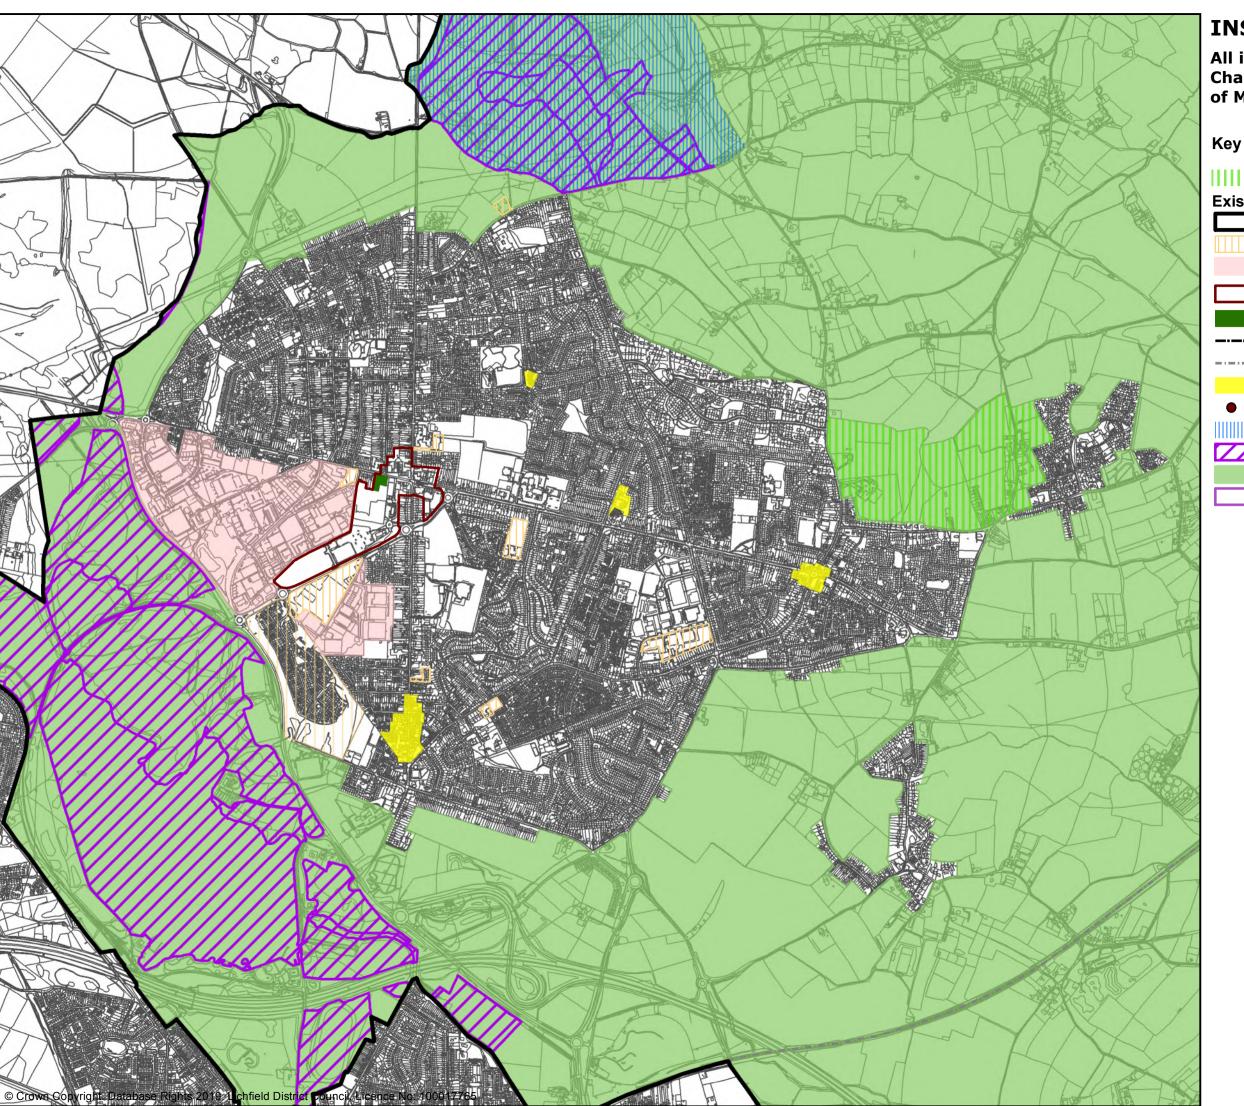

#### **Existing adopted policies**

- Lichfield District Boundary
- Village boundaries
- Existing employment areas
  - Existing housing allocations
- Road and junction improvements
- Road line safeguarding (Policy ST3)
- ----- HS2 Route
- ---- Walsall Lichfield Rail Line
- - Route for a restored Lichfield Canal
- Proposed office allocation (Lichfield 3)
- Conservation areas (Core Policies 1, 14, Policy BE1)
- Scheduled Monuments
- Central Rivers Initiative
- Local Green Space
- Little Aston Park Density Policy (see Little Aston Neighbourhood Plan)
  - Cannock Chase SAC policy area (Core Policies 1,9,13, Policies SC2,NR3,NR5,NR7, Burntwood 1)
- Area of Outstanding Natural Beauty
- Forest of Mercia
  - River Mease SAC water catchment
- Site of Special Scientific Interest (Core Policy 13, Policy NR9)
- Trees & Woodlands (Ancient Woodland) (Core policy 13, Policies SC2,HSC1,NR4)
  - Green Belt (Core Policies 1, 13, Policies NR2, Lichfield 1, B1, FZ1, S1, W1)
- National Forest (Core Policies 1, 13, 14, Policies SC2, NR3, Alr1)(EA16)