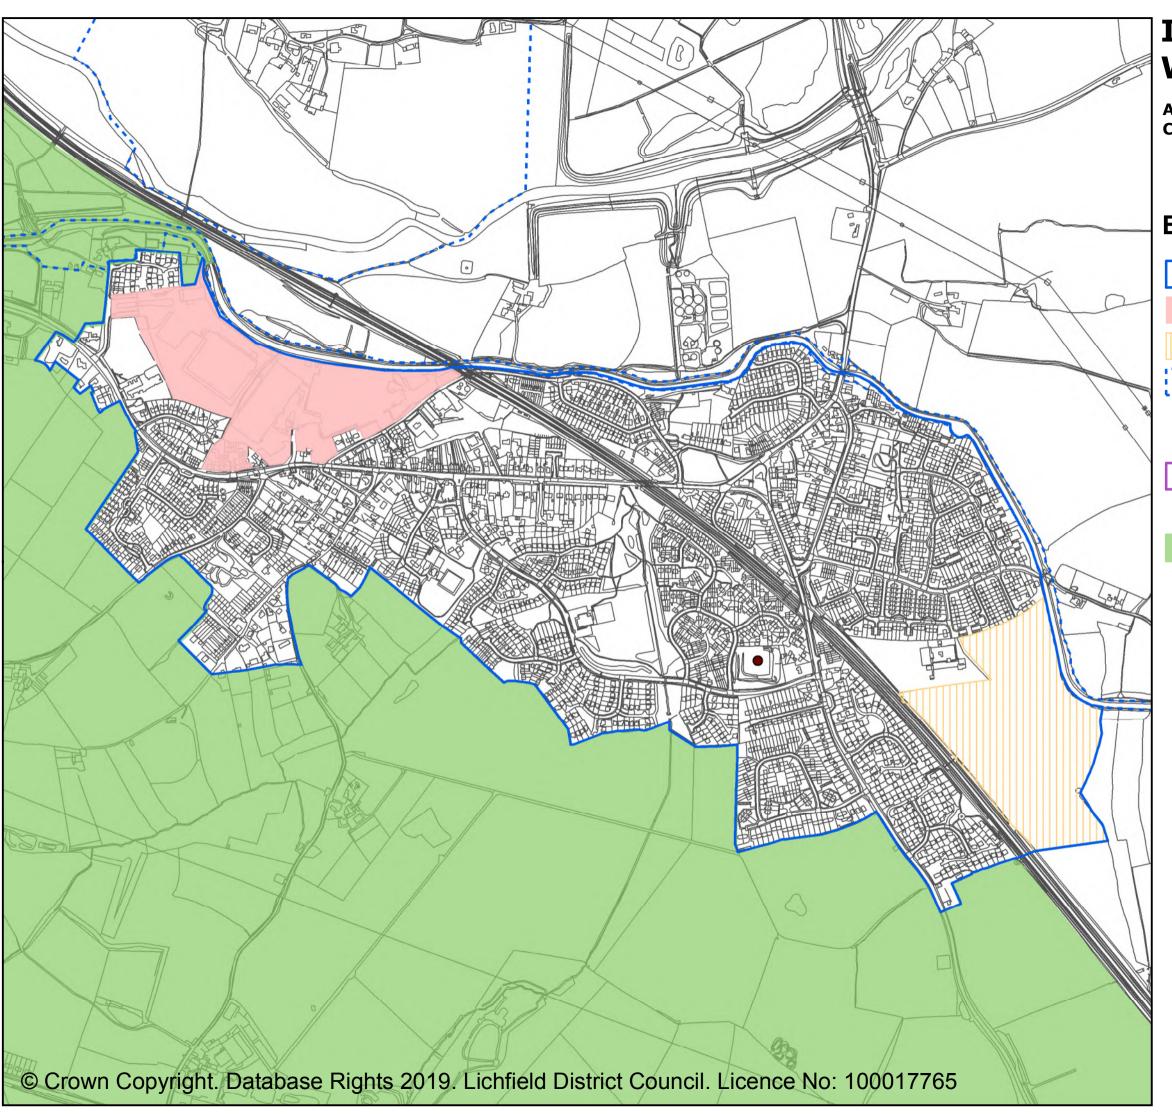

#### **Existing adopted policies**

- Lichfield District Boundary
- Village boundaries
- Existing employment areas
  - Existing housing allocations
- Road and junction improvements
- Road line safeguarding (Policy ST3)
- ----- HS2 Route
- ---- Walsall Lichfield Rail Line
- - Route for a restored Lichfield Canal
- Proposed office allocation (Lichfield 3)
- Conservation areas (Core Policies 1, 14, Policy BE1)
- Scheduled Monuments
- Central Rivers Initiative
- Local Green Space
- Little Aston Park Density Policy (see Little Aston Neighbourhood Plan)
  - Cannock Chase SAC policy area (Core Policies 1,9,13, Policies SC2,NR3,NR5,NR7, Burntwood 1)
- Area of Outstanding Natural Beauty
- Forest of Mercia
  - River Mease SAC water catchment
- Site of Special Scientific Interest (Core Policy 13, Policy NR9)
- Trees & Woodlands (Ancient Woodland) (Core policy 13, Policies SC2,HSC1,NR4)
  - Green Belt (Core Policies 1, 13, Policies NR2, Lichfield 1, B1, FZ1, S1, W1)
- National Forest (Core Policies 1, 13, 14, Policies SC2, NR3, Alr1)(EA16)