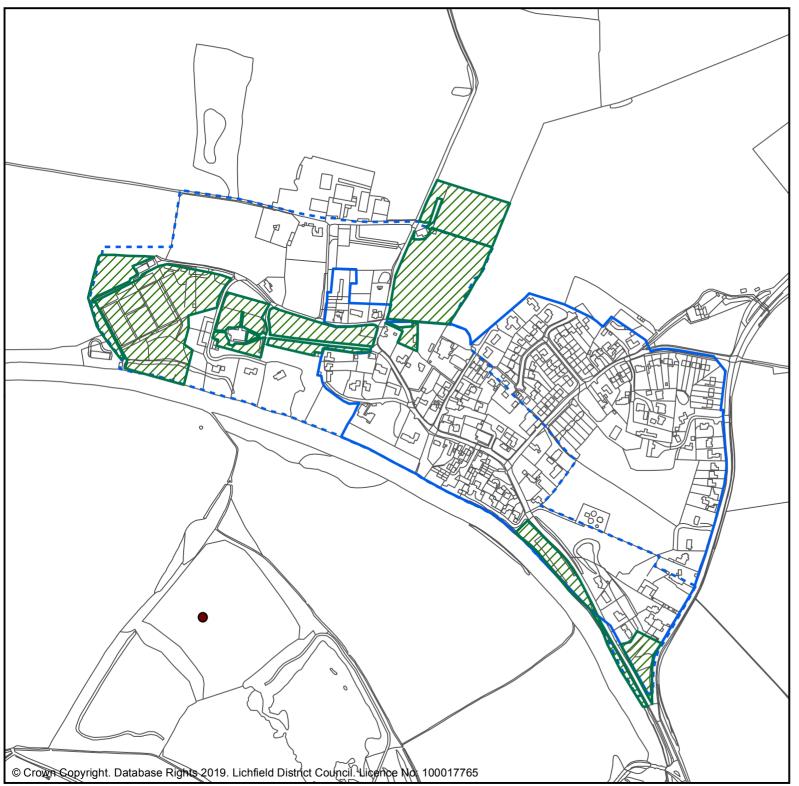

### **INSET 12 FRADLEY**

All inset lies within the Cannock Chase SAC policy area

Key

Strategic housing allocations SHA1 and SHA3

Green Belt proposed addition ONR1

#### **Existing adopted policies**

Settlement boundaries

Existing employment areas

Existing housing allocations

Neighbourhood Shopping Centres (Core Policy 8)

**HS2 Route** 

Local Green Space

Conservation areas

Scheduled Monuments

Central Rivers Initiative (Core Policies 1,9,13, Policies NR5,NR6,Alr1,Alr3)

Trees & Woodlands (Ancient Woodland) (Core policy 13, Policies SC2,HSC1,NR4)

1:11,000

ichfield

district scouncil