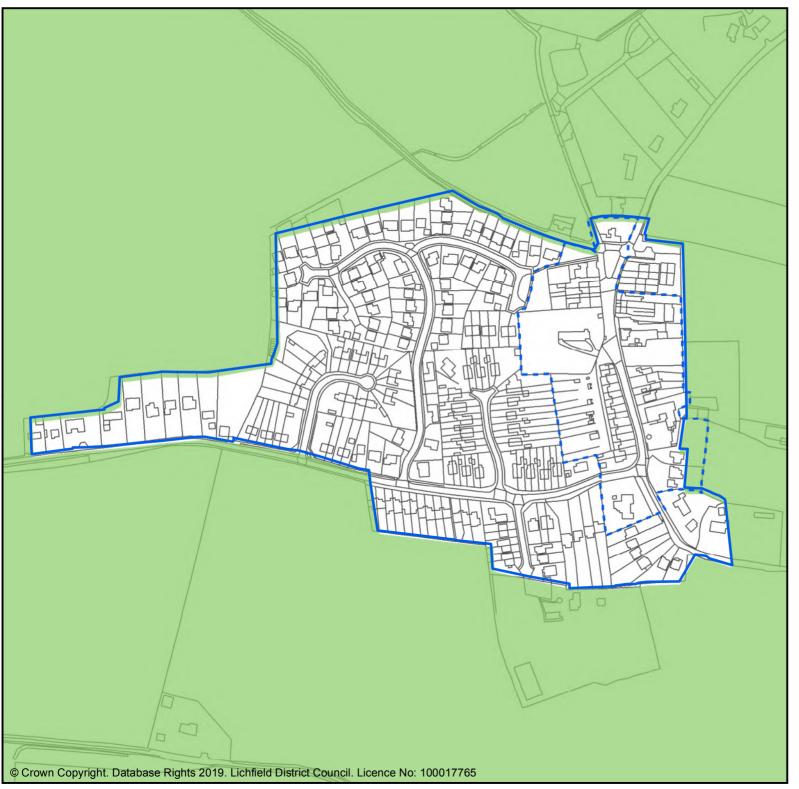

### **INSET 19 LITTLE ASTON**

### Existing adopted policies Key

Lichfield District Boundary

Settlement boundaries

Conservation areas

Little Aston Park Density Policy (see Little Aston Neighbourhood Plan)

Green Belt (Core Policies 1, 13, Policies NR2, Lichfield 1, B1, FZ1, S1, W1)